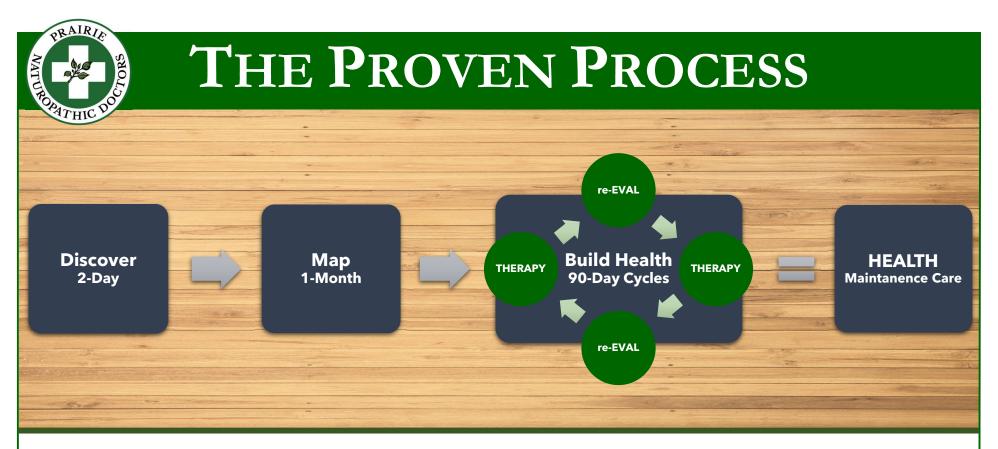

## THE PROVEN PROCESS

## DISCOVER 2-DAY

We listen to your story,
thoroughly evaluate how your
systems are functioning
through examination and
testing and establish goals.
Together we walk through how
the body works, what the
healing process looks like,
review your findings,
underlying causes and what to
do about it.

# MAP 1-MONTH

In the first month, we work to uncover greater details about your health and function. Through specific testing and treatments to gauge response, we map the healing journey.

# BUILD HEALTH 90-DAY CYCLES

To correct dysfunction and build health requires therapies done successively over time, along with the appropriate adjustments along the way. Every 60-90 days we'll reevaluate to gauge progress and adjust the plan. We continue this cycle as you gain function until a high level is sustainably achieved.

# MAINTAIN HEALTH ANNUAL CHECKUPS

Now healthy, live well! We establish the program to maintain your high level of health and what to do if it faulters. Annual checkups and acute visits with mini corrective cycles as needed. You'll be in good hands as you live your best life!